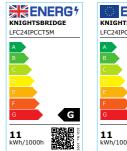

## LFC24IPCCT5M

24V IP67 LED Flex Adjustable CCT (5 metres)

www.mlaccessories.co.uk

| MLA PART CODE                            | LFC24IPCCT5M                                  |
|------------------------------------------|-----------------------------------------------|
| DESCRIPTION                              | 24V IP67 LED Flex Adjustable CCT (5 metres)   |
| NET WEIGHT (KG)                          | 0.245                                         |
| DIMENSIONS (MM)                          | Length - 5000<br>Width - 12<br>Projection - 7 |
| CLASS                                    | III                                           |
| IP RATING                                | IP67                                          |
| WATTAGE (W)                              | 11                                            |
| LAMP TECHNOLOGY                          | LED                                           |
| LAMP INCLUDED                            | Yes                                           |
| LUMENS (LM)                              | 455                                           |
| LUMEN TOLERANCE                          | 5%                                            |
| EFFICACY (LM/W)                          | 88.2                                          |
| CIRCUIT WATTAGE (W)                      | 5.1                                           |
| ССТ                                      | 2700/4000/6000K                               |
| LIGHT COLOUR                             | CCT                                           |
| CRI                                      | >90                                           |
| SDCM                                     | <6                                            |
| BEAM ANGLE (DEGREES)                     | 120                                           |
| LIFE SPAN (HRS)                          | 35,000                                        |
| L70B50 LIFESPAN (HRS)                    | 36000                                         |
| DIMMABLE                                 | Driver dependent                              |
| OPERATING TEMPERATURE                    | -20~45°C                                      |
| INPUT VOLTAGE                            | 24V DC                                        |
| WARRANTY                                 | 3year(s)                                      |
| ORIGIN OF MANUFACTURE                    | China                                         |
| DECLARATION OF CONFORMITY (HELD ON FILE) | Yes                                           |
| EAN                                      | 5056270839807                                 |